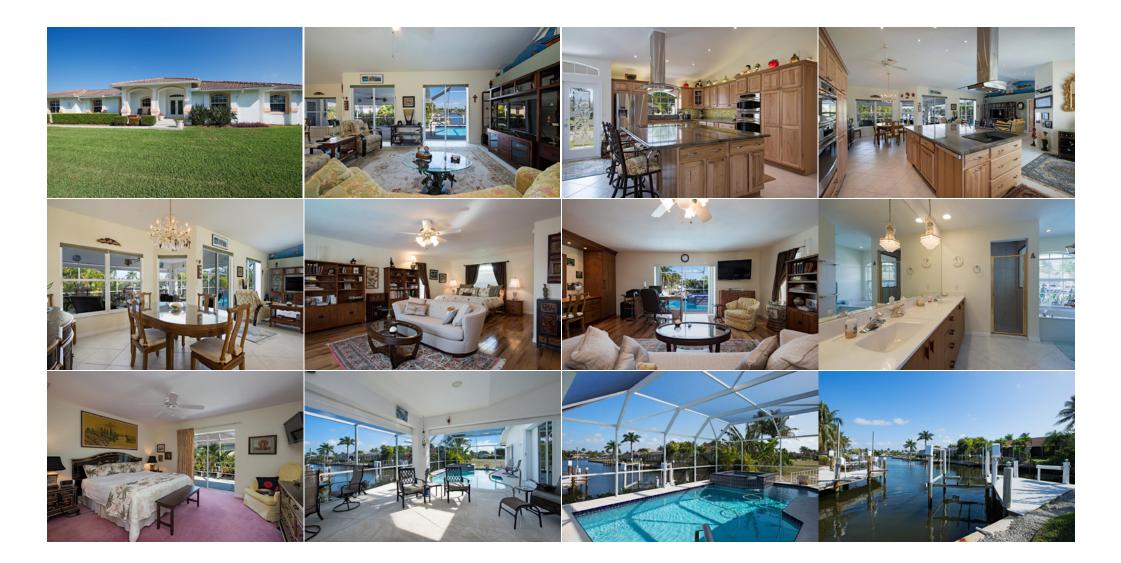

## **Desirable beachfront living with long water views**

Desirable beachfront living with long water views from many areas of this updated home. Enjoy

the spectacular gourmet kitchen with granite

countertops, double oven, stainless appliances,

pull-outs, and wood cabinets. Master bedroom spacious enough to accommodate den/master

suite (easily convert part back to den). Spacious

Sun on pool most of the day.

outdoor living with covered outdoor entertaining.