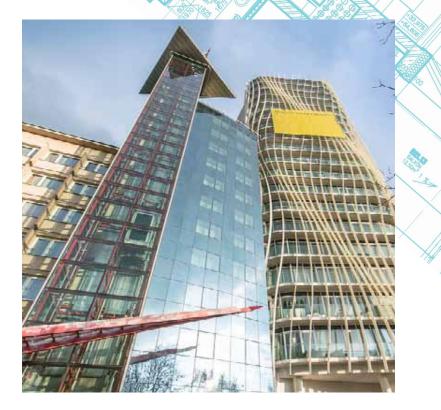

## Sun Tower - Offices for rent 240 m<sup>2</sup>

Address U Sluncové, Praha 8 - Karlín Floor space

240 m<sup>2</sup>

## Price 125 000 CZK per month (521 CZK per m<sup>2</sup>/month)

Representative office spaces with variable layouts in a unique project Solar Tower highrise buildings with panoramic views of Prague including Prague Castle. The total surface area of 240 m<sup>2</sup> can be used as open space or divided into multiple units.

Location Solar Tower provides excellent transport links: metro Invalidovna 2 min by walk, tram and bus stops within walking distance, airport within 40 minutes by car.

If you are interested in this property, please contact: **Radka Brewer Ph.D.** 777 903 244 radkabrewer@gmail.com