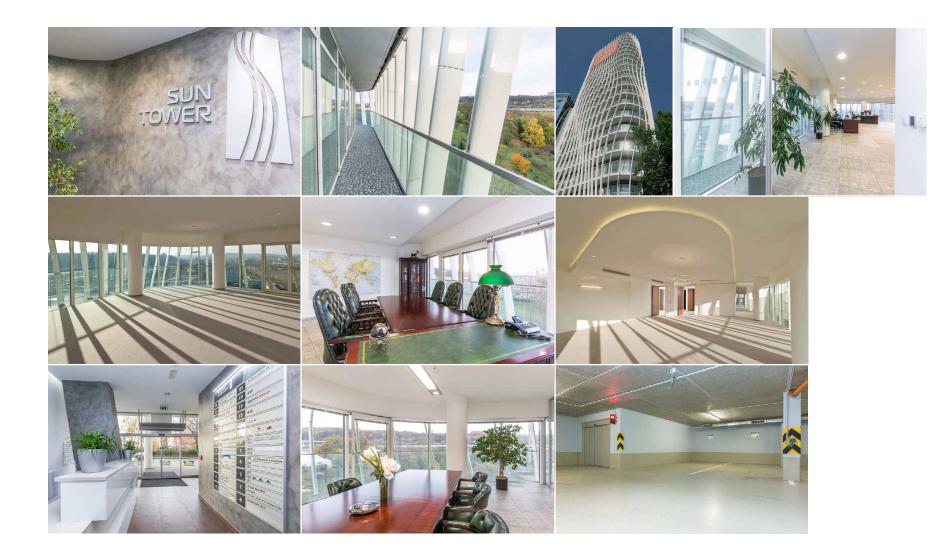

## Price 125 000 CZK per month (521 CZK per m<sup>2</sup>/month)

Representative office spaces with variable layouts in a unique project Solar Tower highrise buildings with panoramic views of Prague including Prague Castle. The total surface area of 240 m<sup>2</sup> can be used as open space or divided into multiple units.

The office spaces are equipped with air conditioning, the possibility of opening windows and doors with direct access to the balcony of the building, a separate kitchen with kitchen appliances, connected to the fiber-optic cables. To the premises belong 2 garage spaces. The building is secured 24 hours security, it is also equipped with reception, CCTV, two passenger elevators, chip card entry, underground parking, possibility to use Finnish and infrared saunas in joint space.