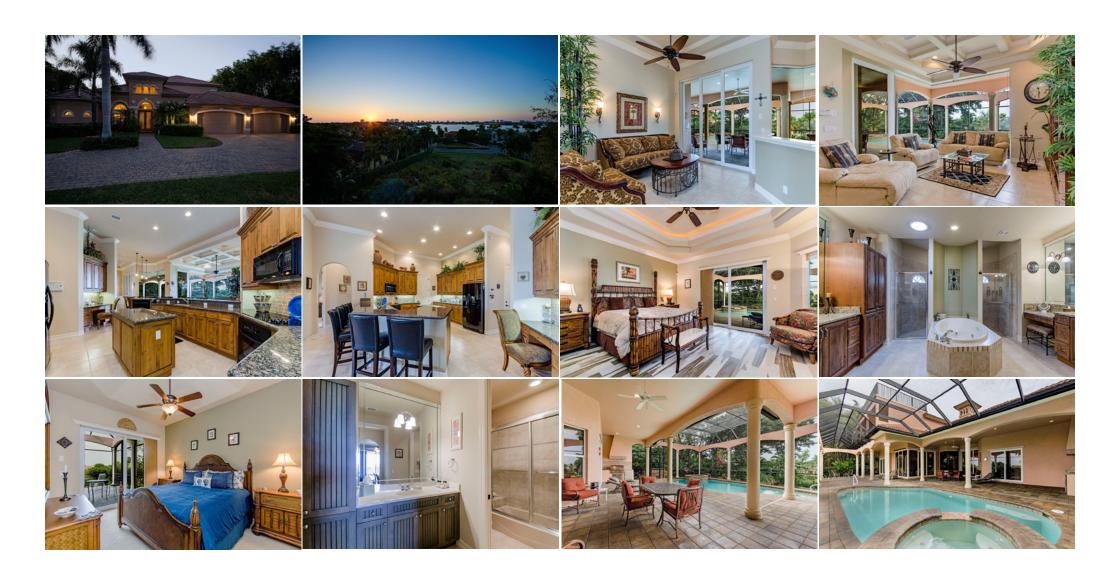

## **Exquisite Estate Home with stunning views**

Address 760 Inlet Dr

view on a map

Usable area 3586 ft

Plot 6527 ft

\$ 1 595 000

Price

Exquisite Estate Home and Lot encompassing stunning views of both Barfield and Roberts Bay and majestic night lights of Marco's skyline. Enjoy the beautiful, one-of-a-kind finishes throughout the home. Expansive third level for spectacular outdoor living and maximize the stunning views. State-of-the-art, gourmet kitchen.